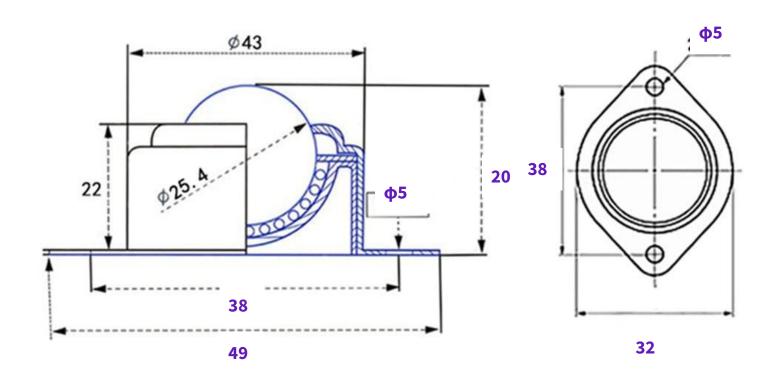

.com/@MangoJellySolutions/featured
  - https://wiki.freecad.org/Getting started

#### Partlist

- 3D Printer: <a href="https://www.prusa3d.com/category/original-prusa-mini/">https://www.prusa3d.com/category/original-prusa-mini/</a>
- Motor: <a href="https://www.pololu.com/product/4805">https://www.pololu.com/product/4805</a>
- Motor Bracket: <a href="https://www.amazon.com/dp/B07HHY2BJN">https://www.amazon.com/dp/B07HHY2BJN</a>
- Caster Wheel: <a href="https://www.amazon.com/dp/B072M9S2CQ">https://www.amazon.com/dp/B072M9S2CQ</a>
- Motor Shaft Adaptor: <a href="https://www.amazon.com/dp/808M3N9SSG">https://www.amazon.com/dp/808M3N9SSG</a>
- Wheel: <a href="https://www.amazon.com/dp/B01HCVYJ5Q">https://www.amazon.com/dp/B01HCVYJ5Q</a>

## **Build Volume**





#### Caster Wheel Dimensions



## Wheel Dimensions



#### Motor Bracket Dimensions





# Caster Wheel Support



#### **Motor Dimensions**



## Motor Shaft Adaptor Dimensions



## Makerspace @ Donaghey Hall

Make an appointment <u>here</u>