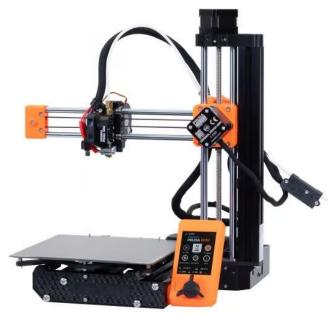

#### Partlist

- 3D Printer: <a href="https://www.prusa3d.com/category/original-prusa-mini/">https://www.prusa3d.com/category/original-prusa-mini/</a>
- Motor: <a href="https://www.pololu.com/product/4805">https://www.pololu.com/product/4805</a>
- Motor Bracket: <a href="https://www.amazon.com/dp/B07HHY2BJN">https://www.amazon.com/dp/B07HHY2BJN</a>
- Caster Wheel: <a href="https://www.amazon.com/dp/B072M9S2CQ">https://www.amazon.com/dp/B072M9S2CQ</a>
- Motor Shaft Adaptor: <a href="https://www.amazon.com/dp/808M3N9SSG">https://www.amazon.com/dp/808M3N9SSG</a>
- Wheel: <a href="https://www.amazon.com/dp/B01HCVYJ5Q">https://www.amazon.com/dp/B01HCVYJ5Q</a>