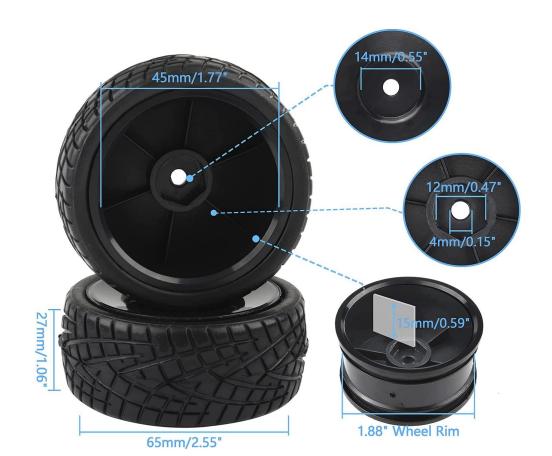

ns/featured
  - https://wiki.freecad.org/Getting started

#### Partlist

- 3D Printer: <a href="https://www.prusa3d.com/category/original-prusa-mini/">https://www.prusa3d.com/category/original-prusa-mini/</a>
- Motor: <a href="https://www.pololu.com/product/4805">https://www.pololu.com/product/4805</a>
- Motor Bracket: <a href="https://www.amazon.com/dp/B07HHY2BJN">https://www.amazon.com/dp/B07HHY2BJN</a>
- Caster Wheel: <a href="https://www.amazon.com/dp/B072M9S2CQ">https://www.amazon.com/dp/B072M9S2CQ</a>
- Motor Shaft Adaptor: <a href="https://www.amazon.com/dp/808M3N9SSG">https://www.amazon.com/dp/808M3N9SSG</a>
- Wheel: <a href="https://www.amazon.com/dp/B01HCVYJ5Q">https://www.amazon.com/dp/B01HCVYJ5Q</a>

## **Build Volume**





#### Caster Wheel Dimensions



## Wheel Dimensions



#### Motor Bracket Dimensions





# Caster Wheel Support



#### **Motor Dimensions**



## Motor Shaft Adaptor Dimensions



## Makerspace @ Donaghey Hall

Make an appointment <u>here</u>