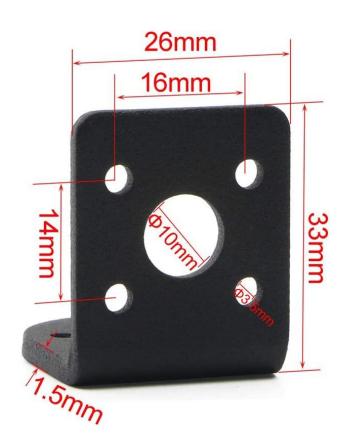

d.org/Getting started

#### Partlist

- 3D Printer: <a href="https://www.prusa3d.com/category/original-prusa-mini/">https://www.prusa3d.com/category/original-prusa-mini/</a>
- Motor: <a href="https://www.pololu.com/product/4805">https://www.pololu.com/product/4805</a>
- Motor Bracket: <a href="https://www.amazon.com/dp/B07HHY2BJN">https://www.amazon.com/dp/B07HHY2BJN</a>
- Caster Wheel: <a href="https://www.amazon.com/dp/B072M9S2CQ">https://www.amazon.com/dp/B072M9S2CQ</a>
- Motor Shaft Adaptor: <a href="https://www.amazon.com/dp/808M3N9SSG">https://www.amazon.com/dp/808M3N9SSG</a>
- Wheel: <a href="https://www.amazon.com/dp/B01HCVYJ5Q">https://www.amazon.com/dp/B01HCVYJ5Q</a>

## **Build Volume**





#### Caster Wheel Dimensions



## Wheel Dimensions



#### Motor Bracket Dimensions





# Caster Wheel Support



#### **Motor Dimensions**



## Motor Shaft Adaptor Dimensions



## Makerspace @ Donaghey Hall

Make an appointment <u>here</u>