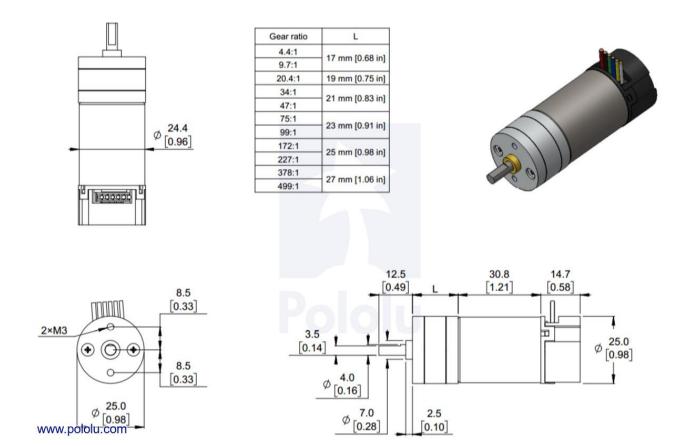

href="https://www.prusa3d.com/category/original-prusa-mini/">https://www.prusa3d.com/category/original-prusa-mini/</a>
- Motor: <a href="https://www.pololu.com/product/4805">https://www.pololu.com/product/4805</a>
- Motor Bracket: <a href="https://www.amazon.com/dp/B07HHY2BJN">https://www.amazon.com/dp/B07HHY2BJN</a>
- Caster Wheel: <a href="https://www.amazon.com/dp/B072M9S2CQ">https://www.amazon.com/dp/B072M9S2CQ</a>
- Motor Shaft Adaptor: <a href="https://www.amazon.com/dp/808M3N9SSG">https://www.amazon.com/dp/808M3N9SSG</a>
- Wheel: <a href="https://www.amazon.com/dp/B01HCVYJ5Q">https://www.amazon.com/dp/B01HCVYJ5Q</a>

## **Build Volume**





#### Caster Wheel Dimensions



## Wheel Dimensions



#### Motor Bracket Dimensions





# Caster Wheel Support



#### **Motor Dimensions**



## Motor Shaft Adaptor Dimensions



## Makerspace @ Donaghey Hall

Make an appointment <u>here</u>