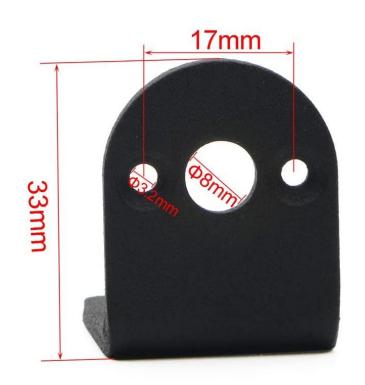

cad.org/Getting started

#### Partlist

- 3D Printer: <a href="https://www.prusa3d.com/category/original-prusa-mini/">https://www.prusa3d.com/category/original-prusa-mini/</a>
- Motor: <a href="https://www.pololu.com/product/4805">https://www.pololu.com/product/4805</a>
- Motor Bracket: <a href="https://www.amazon.com/dp/B07HHY2BJN">https://www.amazon.com/dp/B07HHY2BJN</a>
- Caster Wheel: <a href="https://www.amazon.com/dp/B072M9S2CQ">https://www.amazon.com/dp/B072M9S2CQ</a>
- Motor Shaft Adaptor: <a href="https://www.amazon.com/dp/808M3N9SSG">https://www.amazon.com/dp/808M3N9SSG</a>
- Wheel: <a href="https://www.amazon.com/dp/B01HCVYJ5Q">https://www.amazon.com/dp/B01HCVYJ5Q</a>

## **Build Volume**





#### Caster Wheel Dimensions



## Wheel Dimensions



#### Motor Bracket Dimensions





# Caster Wheel Support



#### **Motor Dimensions**



## Motor Shaft Adaptor Dimensions



## Makerspace @ Donaghey Hall

Make an appointment <u>here</u>