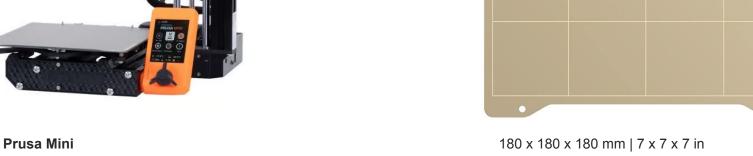

#### Partlist

- 3D Printer: <a href="https://www.prusa3d.com/category/original-prusa-mini/">https://www.prusa3d.com/category/original-prusa-mini/</a>
- Motor: <a href="https://www.pololu.com/product/4805">https://www.pololu.com/product/4805</a>
- Motor Bracket: <a href="https://www.amazon.com/dp/B07HHY2BJN">https://www.amazon.com/dp/B07HHY2BJN</a>
- Caster Wheel: <a href="https://www.amazon.com/dp/B072M9S2CQ">https://www.amazon.com/dp/B072M9S2CQ</a>
- Motor Shaft Adaptor: <a href="https://www.amazon.com/dp/808M3N9SSG">https://www.amazon.com/dp/808M3N9SSG</a>
- Wheel: <a href="https://www.amazon.com/dp/B01HCVYJ5Q">https://www.amazon.com/dp/B01HCVYJ5Q</a>

## **Build Volume**