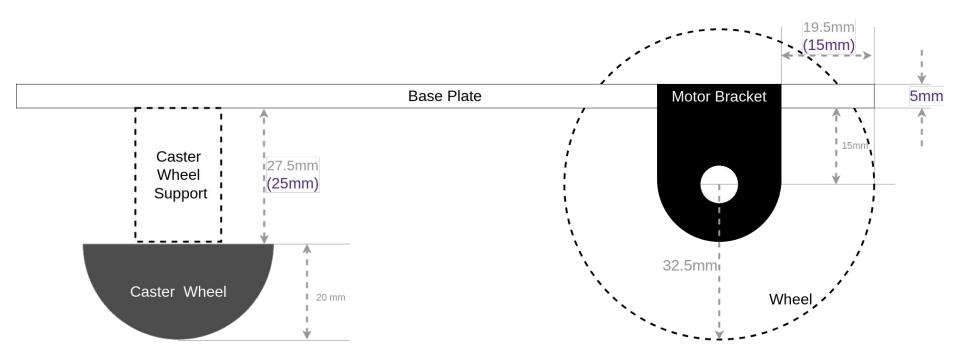

## **Build Volume**

#### Caster Wheel Dimensions

## Wheel Dimensions

# Caster Wheel Support