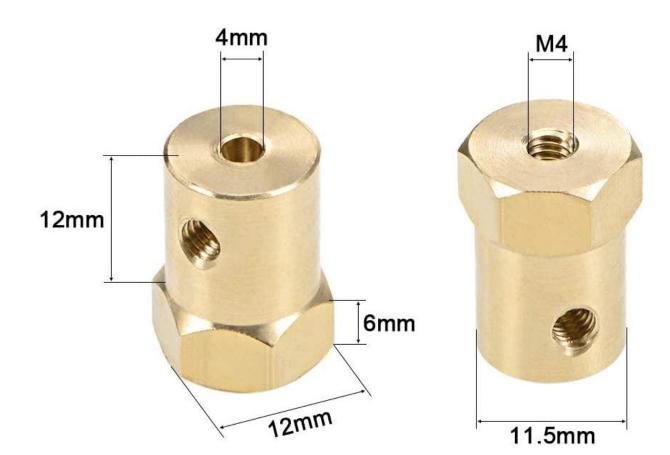

y/original-prusa-mini/">https://www.prusa3d.com/category/original-prusa-mini/</a>
- Motor: <a href="https://www.pololu.com/product/4805">https://www.pololu.com/product/4805</a>
- Motor Bracket: <a href="https://www.amazon.com/dp/B07HHY2BJN">https://www.amazon.com/dp/B07HHY2BJN</a>
- Caster Wheel: <a href="https://www.amazon.com/dp/B072M9S2CQ">https://www.amazon.com/dp/B072M9S2CQ</a>
- Motor Shaft Adaptor: <a href="https://www.amazon.com/dp/808M3N9SSG">https://www.amazon.com/dp/808M3N9SSG</a>
- Wheel: <a href="https://www.amazon.com/dp/B01HCVYJ5Q">https://www.amazon.com/dp/B01HCVYJ5Q</a>

## **Build Volume**





#### Caster Wheel Dimensions



## Wheel Dimensions



#### Motor Bracket Dimensions





# Caster Wheel Support



#### **Motor Dimensions**



## Motor Shaft Adaptor Dimensions



## Makerspace @ Donaghey Hall

Make an appointment <u>here</u>