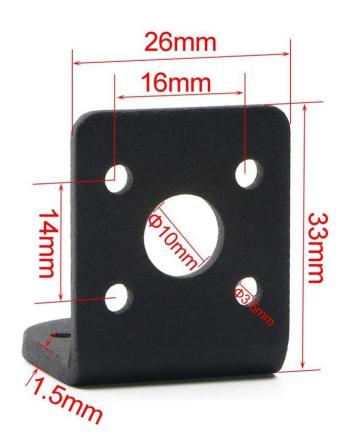

FreeCAD

- Download: <a href="https://www.freecadweb.org/">https://www.freecadweb.org/</a>
- Learning Resources: <a href="https://www.youtube.com/c/FreeCADAcademy">https://www.youtube.com/c/FreeCADAcademy</a>

#### Partlist

- Motor: <a href="https://www.pololu.com/product/4805">https://www.pololu.com/product/4805</a>
- Motor Bracket: <a href="https://www.amazon.com/dp/B07HHY2BJN">https://www.amazon.com/dp/B07HHY2BJN</a>
- Caster Wheel: <a href="https://www.amazon.com/dp/B072M9S2CO">https://www.amazon.com/dp/B072M9S2CO</a>
- Motor Shaft Adaptor: <a href="https://www.amazon.com/dp/B08M3N9SSG">https://www.amazon.com/dp/B08M3N9SSG</a>
- Wheel: <a href="https://www.amazon.com/dp/B01HCVYJ50">https://www.amazon.com/dp/B01HCVYJ50</a>

#### **Motor Dimensions**



#### Motor Bracket Dimensions





#### Caster Wheel Dimensions



#### Wheel Dimensions



### Motor Shaft Adaptor Dimensions



# Padding



## Makerspace @ Donaghey Hall

Make an appointment <u>here</u>