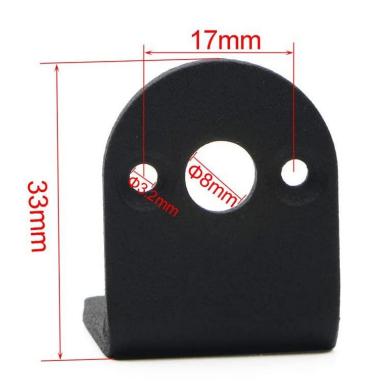

# FreeCAD

- Download: <a href="https://www.freecadweb.org/">https://www.freecadweb.org/</a>
- Learning Resources: <a href="https://www.youtube.com/c/FreeCADAcademy">https://www.youtube.com/c/FreeCADAcademy</a>

#### Partlist

- Motor: <a href="https://www.pololu.com/product/4805">https://www.pololu.com/product/4805</a>
- Motor Bracket: <a href="https://www.amazon.com/dp/B07HHY2BJN">https://www.amazon.com/dp/B07HHY2BJN</a>
- Caster Wheel: <a href="https://www.amazon.com/dp/B072M9S2CO">https://www.amazon.com/dp/B072M9S2CO</a>
- Motor Shaft Adaptor: <a href="https://www.amazon.com/dp/B08M3N9SSG">https://www.amazon.com/dp/B08M3N9SSG</a>
- Wheel: <a href="https://www.amazon.com/dp/B01HCVYJ50">https://www.amazon.com/dp/B01HCVYJ50</a>

#### **Motor Dimensions**



#### Motor Bracket Dimensions





#### Caster Wheel Dimensions



#### Wheel Dimensions



### Motor Shaft Adaptor Dimensions



# Padding



## Makerspace @ Donaghey Hall

Make an appointment <u>here</u>