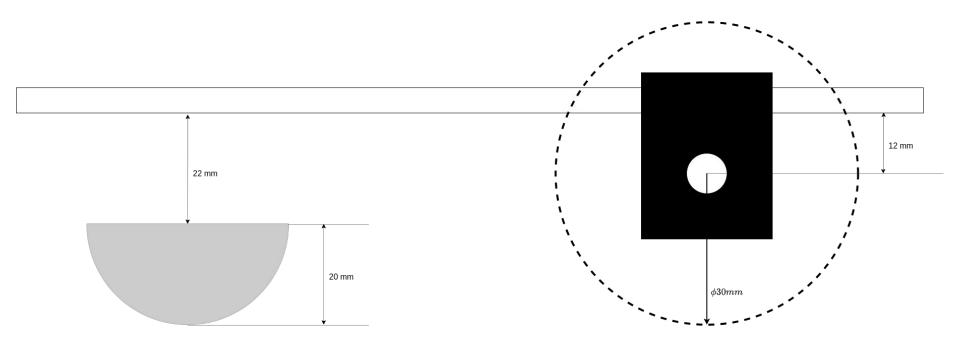

ces: <a href="https://www.youtube.com/c/FreeCADAcademy">https://www.youtube.com/c/FreeCADAcademy</a>

#### Partlist

- Motor: <a href="https://www.pololu.com/product/4805">https://www.pololu.com/product/4805</a>
- Motor Bracket: <a href="https://www.amazon.com/dp/B07HHY2BJN">https://www.amazon.com/dp/B07HHY2BJN</a>
- Caster Wheel: <a href="https://www.amazon.com/dp/B072M9S2CO">https://www.amazon.com/dp/B072M9S2CO</a>
- Motor Shaft Adaptor: <a href="https://www.amazon.com/dp/B08M3N9SSG">https://www.amazon.com/dp/B08M3N9SSG</a>
- Wheel: <a href="https://www.amazon.com/dp/B01HCVYJ50">https://www.amazon.com/dp/B01HCVYJ50</a>

#### **Motor Dimensions**



#### Motor Bracket Dimensions





#### Caster Wheel Dimensions



#### Wheel Dimensions



### Motor Shaft Adaptor Dimensions



# Padding



## Makerspace @ Donaghey Hall

Make an appointment <u>here</u>