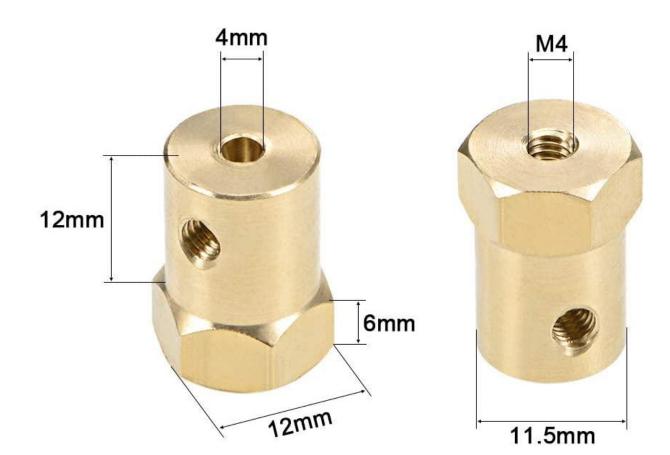

arning Resources: <a href="https://www.youtube.com/c/FreeCADAcademy">https://www.youtube.com/c/FreeCADAcademy</a>

#### Partlist

- Motor: <a href="https://www.pololu.com/product/4805">https://www.pololu.com/product/4805</a>
- Motor Bracket: <a href="https://www.amazon.com/dp/B07HHY2BJN">https://www.amazon.com/dp/B07HHY2BJN</a>
- Caster Wheel: <a href="https://www.amazon.com/dp/B072M9S2CO">https://www.amazon.com/dp/B072M9S2CO</a>
- Motor Shaft Adaptor: <a href="https://www.amazon.com/dp/B08M3N9SSG">https://www.amazon.com/dp/B08M3N9SSG</a>
- Wheel: <a href="https://www.amazon.com/dp/B01HCVYJ50">https://www.amazon.com/dp/B01HCVYJ50</a>

#### **Motor Dimensions**



#### Motor Bracket Dimensions





#### Caster Wheel Dimensions



#### Wheel Dimensions



### Motor Shaft Adaptor Dimensions



# Padding



## Makerspace @ Donaghey Hall

Make an appointment <u>here</u>