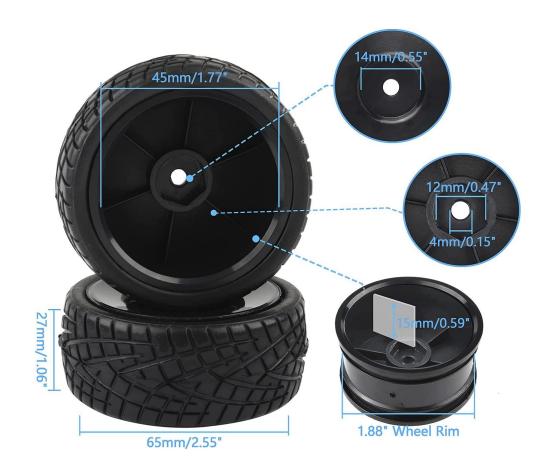

">https://www.freecadweb.org/</a>
- Learning Resources: <a href="https://www.youtube.com/c/FreeCADAcademy">https://www.youtube.com/c/FreeCADAcademy</a>

#### Partlist

- Motor: <a href="https://www.pololu.com/product/4805">https://www.pololu.com/product/4805</a>
- Motor Bracket: <a href="https://www.amazon.com/dp/B07HHY2BJN">https://www.amazon.com/dp/B07HHY2BJN</a>
- Caster Wheel: <a href="https://www.amazon.com/dp/B072M9S2CO">https://www.amazon.com/dp/B072M9S2CO</a>
- Motor Shaft Adaptor: <a href="https://www.amazon.com/dp/B08M3N9SSG">https://www.amazon.com/dp/B08M3N9SSG</a>
- Wheel: <a href="https://www.amazon.com/dp/B01HCVYJ50">https://www.amazon.com/dp/B01HCVYJ50</a>

#### **Motor Dimensions**



#### Motor Bracket Dimensions





#### Caster Wheel Dimensions



#### Wheel Dimensions



### Motor Shaft Adaptor Dimensions



# Padding



## Makerspace @ Donaghey Hall

Make an appointment <u>here</u>