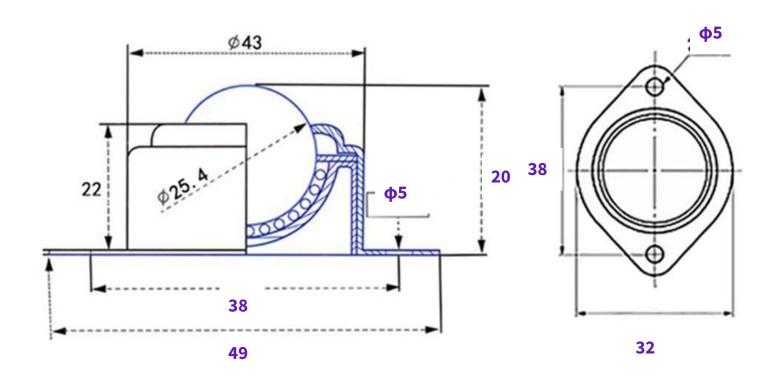

tps://www.freecadweb.org/">https://www.freecadweb.org/</a>
- Learning Resources: <a href="https://www.youtube.com/c/FreeCADAcademy">https://www.youtube.com/c/FreeCADAcademy</a>

#### Partlist

- Motor: <a href="https://www.pololu.com/product/4805">https://www.pololu.com/product/4805</a>
- Motor Bracket: <a href="https://www.amazon.com/dp/B07HHY2BJN">https://www.amazon.com/dp/B07HHY2BJN</a>
- Caster Wheel: <a href="https://www.amazon.com/dp/B072M9S2CO">https://www.amazon.com/dp/B072M9S2CO</a>
- Motor Shaft Adaptor: <a href="https://www.amazon.com/dp/B08M3N9SSG">https://www.amazon.com/dp/B08M3N9SSG</a>
- Wheel: <a href="https://www.amazon.com/dp/B01HCVYJ50">https://www.amazon.com/dp/B01HCVYJ50</a>

#### **Motor Dimensions**



#### Motor Bracket Dimensions





#### Caster Wheel Dimensions



#### Wheel Dimensions



### Motor Shaft Adaptor Dimensions



# Padding



## Makerspace @ Donaghey Hall

Make an appointment <u>here</u>