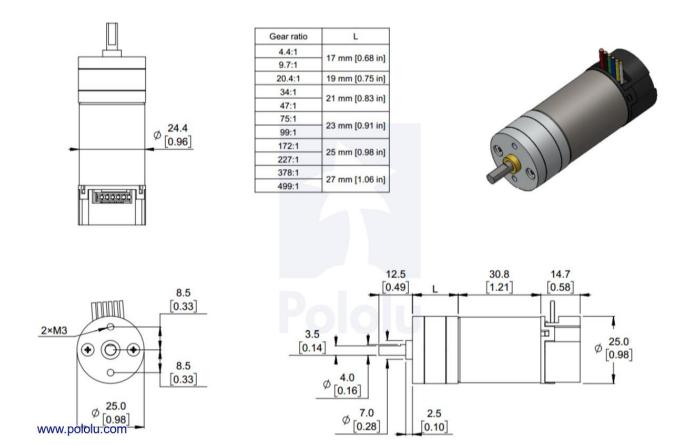

otics I

Mechanical Design



#### FreeCAD

- Download: <a href="https://www.freecadweb.org/">https://www.freecadweb.org/</a>
- Learning Resources: <a href="https://www.youtube.com/c/FreeCADAcademy">https://www.youtube.com/c/FreeCADAcademy</a>

#### Partlist

- Motor: <a href="https://www.pololu.com/product/4805">https://www.pololu.com/product/4805</a>
- Motor Bracket: <a href="https://www.amazon.com/dp/B07HHY2BJN">https://www.amazon.com/dp/B07HHY2BJN</a>
- Caster Wheel: <a href="https://www.amazon.com/dp/B072M9S2CO">https://www.amazon.com/dp/B072M9S2CO</a>
- Motor Shaft Adaptor: <a href="https://www.amazon.com/dp/B08M3N9SSG">https://www.amazon.com/dp/B08M3N9SSG</a>
- Wheel: <a href="https://www.amazon.com/dp/B01HCVYJ50">https://www.amazon.com/dp/B01HCVYJ50</a>

#### **Motor Dimensions**



#### Motor Bracket Dimensions





#### Caster Wheel Dimensions



#### Wheel Dimensions



### Motor Shaft Adaptor Dimensions



# Padding



## Makerspace @ Donaghey Hall

Make an appointment <u>here</u>