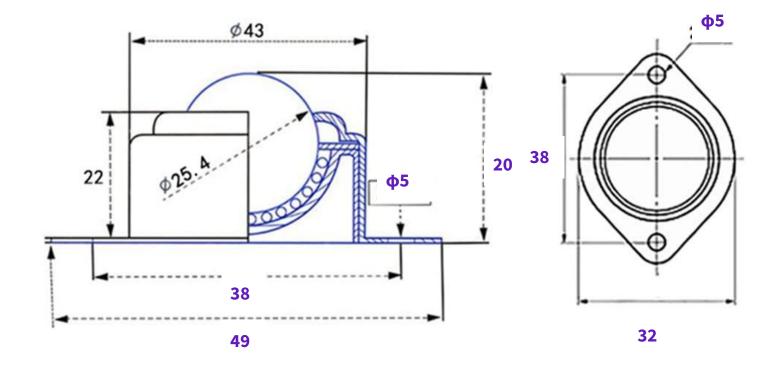

# ENGR 3421:Robotics I Mechanical Design





## FreeCAD

- Website: <u>https://www.freecad.org/</u>
- Learning Resources:
  - <u>https://www.youtube.com/@MangoJellySolutions/featured</u>
  - <u>https://wiki.freecad.org/Getting\_started</u>

## Partlist

- 3D Printer: <u>https://www.prusa3d.com/category/original-prusa-mini/</u>
- Motor: <u>https://www.pololu.com/product/4805</u>
- Motor Bracket: <u>https://www.amazon.com/dp/B07HHY2BJN</u>
- Caster Wheel: <u>https://www.amazon.com/dp/B072M9S2C0</u>
- Motor Shaft Adaptor: <u>https://www.amazon.com/dp/B08M3N9SSG</u>
- Wheel: <u>https://www.amazon.com/dp/B01HCVYJ50</u>

## Build Volume



#### Caster Wheel Dimensions



### Wheel Dimensions



## Motor Bracket Dimensions





#### Caster Wheel Support



## Motor Dimensions



| Gear ratio | L               |
|------------|-----------------|
| 4.4:1      | 17 mm [0.68 in] |
| 9.7:1      |                 |
| 20.4:1     | 19 mm [0.75 in] |
| 34:1       | 21 mm [0.83 in] |
| 47:1       |                 |
| 75:1       | 23 mm [0.91 in] |
| 99:1       |                 |
| 172:1      | 25 mm [0.98 in] |
| 227:1      |                 |
| 378:1      | 27 mm [1.06 in] |
| 499:1      |                 |







#### Motor Shaft Adaptor Dimensions



#### Makerspace @ Donaghey Hall

Make an appointment here