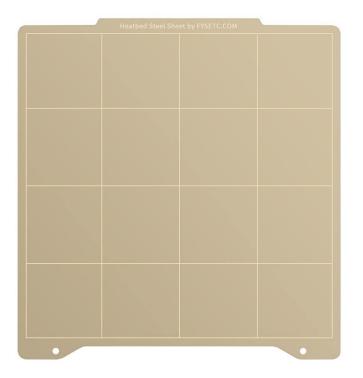

# ENGR 3421:Robotics I Mechanical Design





## FreeCAD

- Website: <u>https://www.freecad.org/</u>
- Learning Resources:
  - <u>https://www.youtube.com/@MangoJellySolutions/featured</u>
  - <u>https://wiki.freecad.org/Getting\_started</u>

## Partlist

- 3D Printer: <u>https://www.prusa3d.com/category/original-prusa-mini/</u>
- Motor: <u>https://www.pololu.com/product/4805</u>
- Motor Bracket: <u>https://www.amazon.com/dp/B07HHY2BJN</u>
- Caster Wheel: <u>https://www.amazon.com/dp/B072M9S2C0</u>
- Motor Shaft Adaptor: <u>https://www.amazon.com/dp/B08M3N9SSG</u>
- Wheel: <u>https://www.amazon.com/dp/B01HCVYJ50</u>

## Build Volume



#### Caster Wheel Dimensions



### Wheel Dimensions



## Motor Bracket Dimensions





#### Caster Wheel Support



## Motor Dimensions



| Gear ratio | L               |
|------------|-----------------|
| 4.4:1      | 17 mm [0.68 in] |
| 9.7:1      |                 |
| 20.4:1     | 19 mm [0.75 in] |
| 34:1       | 21 mm [0.83 in] |
| 47:1       |                 |
| 75:1       | 23 mm [0.91 in] |
| 99:1       |                 |
| 172:1      | 25 mm [0.98 in] |
| 227:1      |                 |
| 378:1      | 27 mm [1.06 in] |
| 499:1      |                 |







#### Motor Shaft Adaptor Dimensions



#### Makerspace @ Donaghey Hall

Make an appointment here