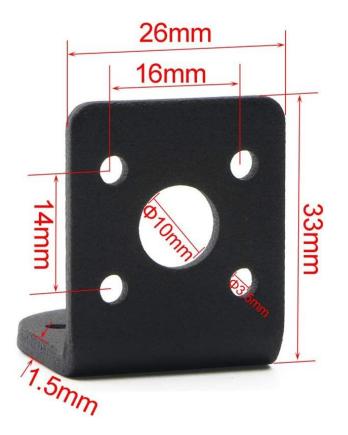

# ENGR 3421:Robotics I Mechanical Design





## FreeCAD

- Website: <u>https://www.freecad.org/</u>
- Learning Resources:
  - <u>https://www.youtube.com/@MangoJellySolutions/featured</u>
  - <u>https://wiki.freecad.org/Getting\_started</u>

## Partlist

- 3D Printer: <u>https://www.prusa3d.com/category/original-prusa-mini/</u>
- Motor: <u>https://www.pololu.com/product/4805</u>
- Motor Bracket: <u>https://www.amazon.com/dp/B07HHY2BJN</u>
- Caster Wheel: <u>https://www.amazon.com/dp/B072M9S2C0</u>
- Motor Shaft Adaptor: <u>https://www.amazon.com/dp/B08M3N9SSG</u>
- Wheel: <u>https://www.amazon.com/dp/B01HCVYJ50</u>

## Build Volume



#### Caster Wheel Dimensions



### Wheel Dimensions



## Motor Bracket Dimensions





#### Caster Wheel Support



## Motor Dimensions



| Gear ratio | L               |
|------------|-----------------|
| 4.4:1      | 17 mm [0.68 in] |
| 9.7:1      |                 |
| 20.4:1     | 19 mm [0.75 in] |
| 34:1       | 21 mm [0.83 in] |
| 47:1       |                 |
| 75:1       | 23 mm [0.91 in] |
| 99:1       |                 |
| 172:1      | 25 mm [0.98 in] |
| 227:1      |                 |
| 378:1      | 27 mm [1.06 in] |
| 499:1      |                 |







#### Motor Shaft Adaptor Dimensions



#### Makerspace @ Donaghey Hall

Make an appointment here