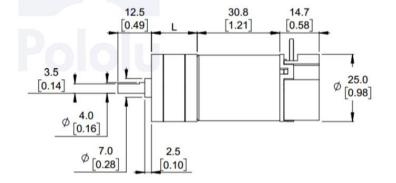

## Motor Dimensions

| Gear ratio | L               |
|------------|-----------------|
| 4.4:1      | 17 mm [0.68 in] |
| 9.7:1      |                 |
| 20.4:1     | 19 mm [0.75 in] |
| 34:1       | 21 mm [0.83 in] |
| 47:1       |                 |
| 75:1       | 23 mm [0.91 in] |
| 99:1       |                 |
| 172:1      | 25 mm [0.98 in] |
| 227:1      |                 |
| 378:1      | 27 mm [1.06 in] |
| 499:1      |                 |