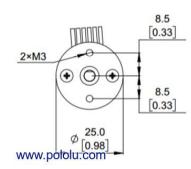

azon.com/dp/B07HHY2BJN</u>
- Caster Wheel: <u>https://www.amazon.com/dp/B072M9S2C0</u>
- Motor Shaft Adaptor: <u>https://www.amazon.com/dp/B08M3N9SSG</u>
- Wheel: <u>https://www.amazon.com/dp/B01HCVYJ50</u>

## Build Volume



#### Caster Wheel Dimensions



### Wheel Dimensions



## Motor Bracket Dimensions





#### Caster Wheel Support



## Motor Dimensions



| Gear ratio | L               |
|------------|-----------------|
| 4.4:1      | 17 mm [0.68 in] |
| 9.7:1      |                 |
| 20.4:1     | 19 mm [0.75 in] |
| 34:1       | 21 mm [0.83 in] |
| 47:1       |                 |
| 75:1       | 23 mm [0.91 in] |
| 99:1       |                 |
| 172:1      | 25 mm [0.98 in] |
| 227:1      |                 |
| 378:1      | 27 mm [1.06 in] |
| 499:1      |                 |







#### Motor Shaft Adaptor Dimensions



#### Makerspace @ Donaghey Hall

Make an appointment here