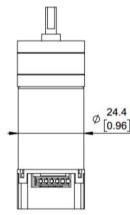

## Motor Dimensions

| Gear ratio | L               |
|------------|-----------------|
| 4.4:1      | 17 mm [0.68 in] |
| 9.7:1      |                 |
| 20.4:1     | 19 mm [0.75 in] |
| 34:1       | 21 mm [0.83 in] |
| 47:1       |                 |
| 75:1       | 23 mm [0.91 in] |
| 99:1       |                 |
| 172:1      | 25 mm [0.98 in] |
| 227:1      |                 |
| 378:1      | 27 mm [1.06 in] |
| 499:1      |                 |