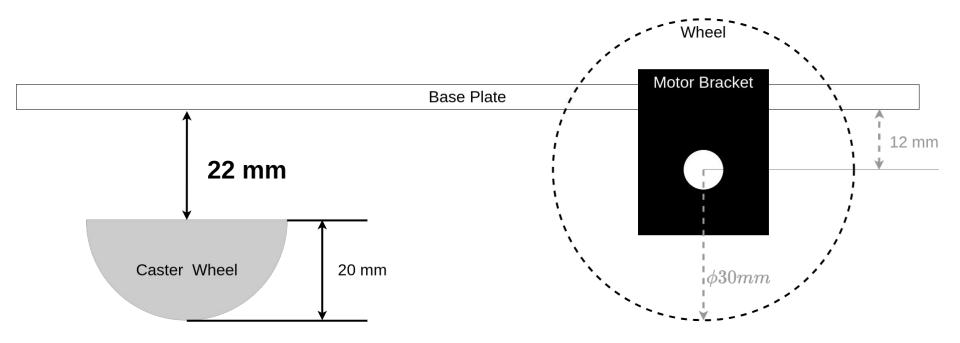

## Build Volume

#### Caster Wheel Dimensions

### Wheel Dimensions

#### Caster Wheel Support