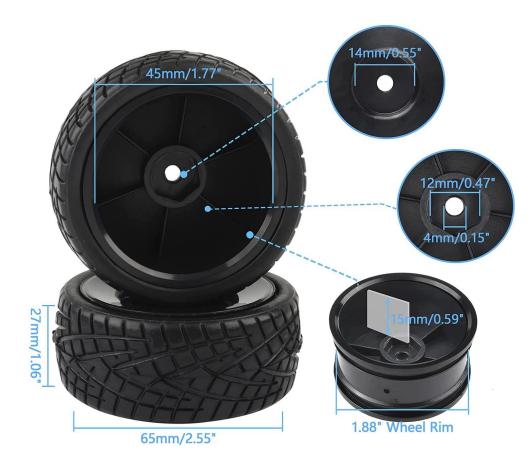

# ENGR 3421:Robotics I Mechanical Design





## FreeCAD

- Website: <u>https://www.freecad.org/</u>
- Learning Resources:
  - <u>https://www.youtube.com/@MangoJellySolutions/featured</u>
  - <u>https://wiki.freecad.org/Getting\_started</u>

## Partlist

- 3D Printer: <u>https://www.prusa3d.com/category/original-prusa-mini/</u>
- Motor: <u>https://www.pololu.com/product/4805</u>
- Motor Bracket: <u>https://www.amazon.com/dp/B07HHY2BJN</u>
- Caster Wheel: <u>https://www.amazon.com/dp/B072M9S2C0</u>
- Motor Shaft Adaptor: <u>https://www.amazon.com/dp/B08M3N9SSG</u>
- Wheel: <u>https://www.amazon.com/dp/B01HCVYJ50</u>

## Build Volume



#### Caster Wheel Dimensions



### Wheel Dimensions



## Motor Bracket Dimensions





#### Caster Wheel Support



## Motor Dimensions



| Gear ratio | L               |
|------------|-----------------|
| 4.4:1      | 17 mm [0.68 in] |
| 9.7:1      |                 |
| 20.4:1     | 19 mm [0.75 in] |
| 34:1       | 21 mm [0.83 in] |
| 47:1       |                 |
| 75:1       | 23 mm [0.91 in] |
| 99:1       |                 |
| 172:1      | 25 mm [0.98 in] |
| 227:1      |                 |
| 378:1      | 27 mm [1.06 in] |
| 499:1      |                 |







#### Motor Shaft Adaptor Dimensions



#### Makerspace @ Donaghey Hall

Make an appointment here