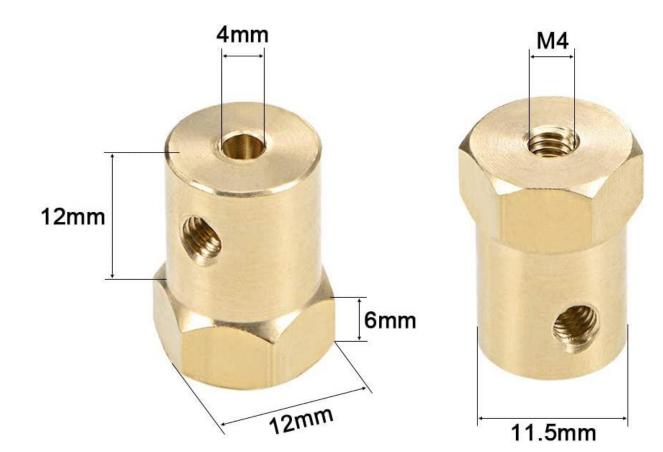

: <u>https://www.amazon.com/dp/B072M9S2C0</u>
- Motor Shaft Adaptor: <u>https://www.amazon.com/dp/B08M3N9SSG</u>
- Wheel: <u>https://www.amazon.com/dp/B01HCVYJ50</u>

## Build Volume



#### Caster Wheel Dimensions



### Wheel Dimensions



## Motor Bracket Dimensions





#### Caster Wheel Support



## Motor Dimensions



| Gear ratio | L               |
|------------|-----------------|
| 4.4:1      | 17 mm [0.68 in] |
| 9.7:1      |                 |
| 20.4:1     | 19 mm [0.75 in] |
| 34:1       | 21 mm [0.83 in] |
| 47:1       |                 |
| 75:1       | 23 mm [0.91 in] |
| 99:1       |                 |
| 172:1      | 25 mm [0.98 in] |
| 227:1      |                 |
| 378:1      | 27 mm [1.06 in] |
| 499:1      |                 |







#### Motor Shaft Adaptor Dimensions



#### Makerspace @ Donaghey Hall

Make an appointment here