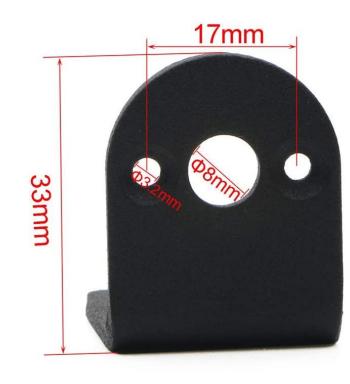

# ENGR 3421:Robotics I Mechanical Design





## FreeCAD

- Website: <u>https://www.freecad.org/</u>
- Learning Resources:
  - <u>https://www.youtube.com/@MangoJellySolutions/featured</u>
  - <u>https://wiki.freecad.org/Getting\_started</u>

## Partlist

- 3D Printer: <u>https://www.prusa3d.com/category/original-prusa-mini/</u>
- Motor: <u>https://www.pololu.com/product/4805</u>
- Motor Bracket: <u>https://www.amazon.com/dp/B07HHY2BJN</u>
- Caster Wheel: <u>https://www.amazon.com/dp/B072M9S2C0</u>
- Motor Shaft Adaptor: <u>https://www.amazon.com/dp/B08M3N9SSG</u>
- Wheel: <u>https://www.amazon.com/dp/B01HCVYJ50</u>

## Build Volume



#### Caster Wheel Dimensions



### Wheel Dimensions



## Motor Bracket Dimensions





#### Caster Wheel Support



## Motor Dimensions



| Gear ratio | L               |
|------------|-----------------|
| 4.4:1      | 17 mm [0.68 in] |
| 9.7:1      |                 |
| 20.4:1     | 19 mm [0.75 in] |
| 34:1       | 21 mm [0.83 in] |
| 47:1       |                 |
| 75:1       | 23 mm [0.91 in] |
| 99:1       |                 |
| 172:1      | 25 mm [0.98 in] |
| 227:1      |                 |
| 378:1      | 27 mm [1.06 in] |
| 499:1      |                 |







#### Motor Shaft Adaptor Dimensions



#### Makerspace @ Donaghey Hall

Make an appointment here